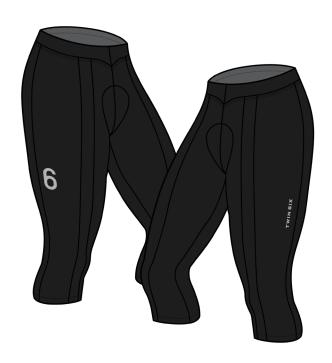

#### **BLACK THERMAL KNICKERS (W)**

BLACK THERMAL KNICKERS WITH REFLECTIVE HEAT TRANSFER DETAILS
& YOGA BAND COMFORT COMPRESSION WAISTBAND

SPEEDY BIKE CLUB NYC T

WHERE EAGLES DARE T

DEATH BEFORE DEFEAT T

MEN'S T-SHIRTS