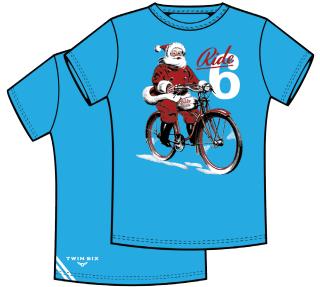

YULE TIDE T (W)

SANTA T (W)

EARLY TO BED, EARLY TO SHRED T (W)

HAPPY TRAILS T (W)

HEY YOU GUYS T (W)

WHERE EAGLES DARE T (W)

SOCKS

HOT WIRE (5 INCH)