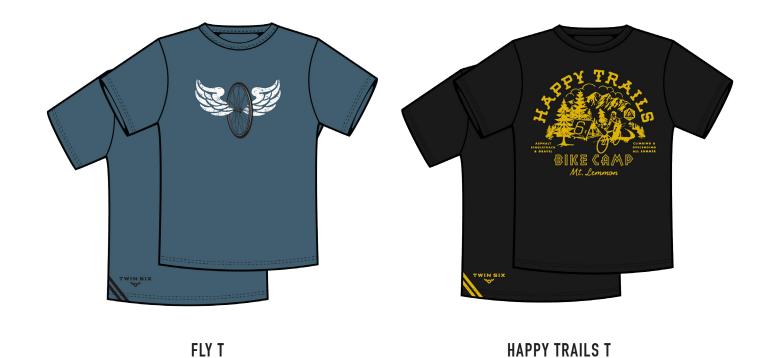

YULE TIDE T (W)

SANTA T (W)

EARLY TO BED, EARLY TO SHRED T (W)

HAPPY TRAILS T (W)

HEY YOU GUYS T (W)

WHERE EAGLES DARE T (W)

SOCKS

HOT WIRE (5 INCH)