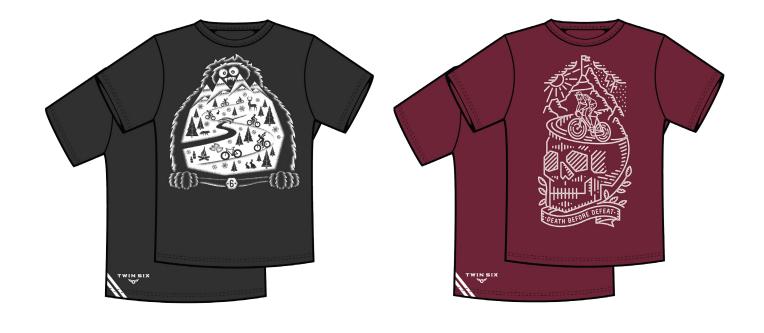

#### **BLACK THERMAL KNICKERS (W)**

BLACK THERMAL KNICKERS WITH REFLECTIVE HEAT TRANSFER DETAILS
& YOGA BAND COMFORT COMPRESSION WAISTBAND

SPEEDY BIKE CLUB NYC T

WHERE EAGLES DARE T

DEATH BEFORE DEFEAT T

MEN'S T-SHIRTS