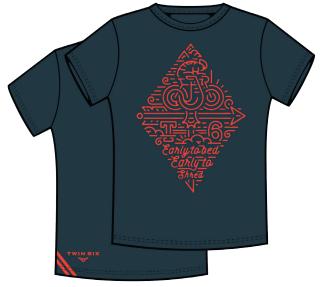

WINTER WONDERLAND T

SPADES T TEAM T

**HEY YOU GUYS T** 

**GET BENT T** 

**SUMMIT & PLUMMET T** 

FREEDOM MACHINES T

EARLY TO BED, EARLY TO SHRED T

**BREW PUB T** 