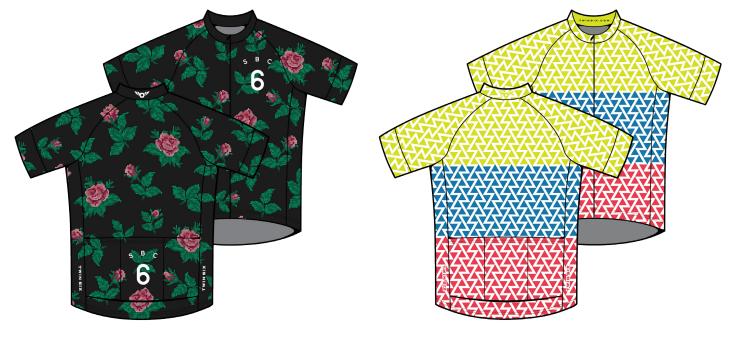

MEN'S JERSEYS

THE STARS & STRIPES (BLUE)

THE FLOW

MEN'S JERSEYS

THE HOT WIRE

THE STANDARD (LS) NON-THERMAL

THE WOUND UP (LS) NON-THERMAL

THE SOLOIST (LS) NON-THERMAL