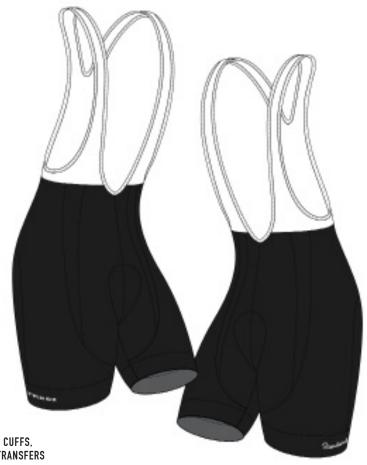

STANDARD BIB SHORTS

BLACK WITH WHITE UPPER, COMPRESSION BAND CUFFS, PREMIUM CHAMOIS AND REFLECTIVE SILVER HEAT TRANSFERS

MEN'S JERSEYS

THE FOREVER FORWARD (ORANGE)

THE SUMMIT

THE SOLOIST (MINT)

THE BKB (BLACK)