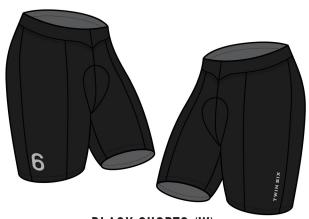

#### STANDARD BIB SHORTS (W)

PREMIUM BLACK SHORTS WITH REFLECTIVE SILVER HEAT TRANSFERS COMPRESSION LEG CUFFS & PREMIUM WOMEN'S CHAMOIS

**BLACK SHORTS (W)** 

BLACK SHORTS WITH GRAY HEAT TRANSFER DETAILS & YOGA BAND COMFORT COMPRESSION WAISTBAND