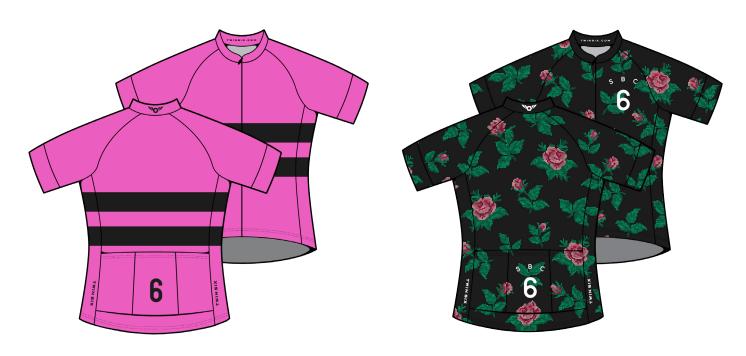

THE FOREVER FORWARD (W) PINK

THE SPEEDY ROSE CANYON (W) BLACK

WOMEN'S JERSEYS

THE STARLA (W) PLUM

WOMEN'S TECHNICAL GEAR

THE POLKA (W) (LS) NON-THERMAL

TWIN SIX FALL / HOLIDAY 2016

WOMEN'S TECHNICAL GEAR