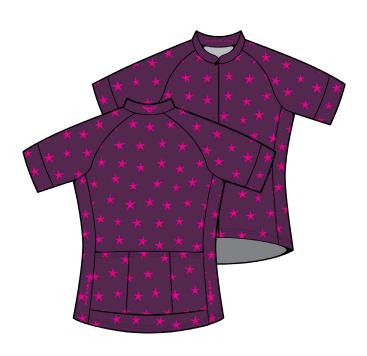

THE FOREVER FORWARD (W) PINK

THE SPEEDY ROSE CANYON (W) BLACK

WOMEN'S JERSEYS

THE STARLA (W) PLUM

WOMEN'S TECHNICAL GEAR

THE POLKA (W) (LS) NON-THERMAL

TWIN SIX FALL / HOLIDAY 2016

WOMEN'S TECHNICAL GEAR