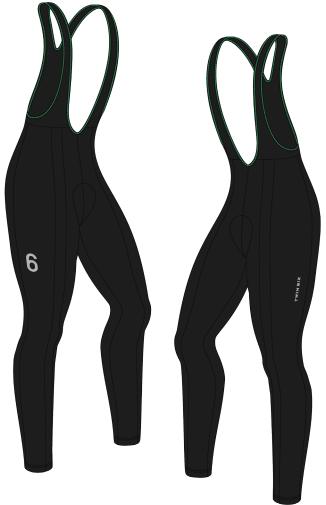

**BLACK THERMAL BIB TIGHTS** 

BLACK BIB KNICKERS WITH REFLECTIVE HEAT TRANSFER DETAILS
& KELLY GREEN CONTRAST STITCH ON UPPER

WOMEN'S JERSEYS