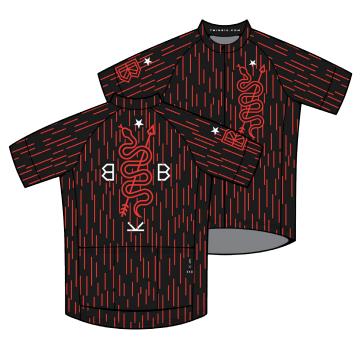

STANDARD BIB SHORTS

BLACK WITH WHITE UPPER, COMPRESSION BAND CUFFS, PREMIUM CHAMOIS AND REFLECTIVE SILVER HEAT TRANSFERS

MEN'S JERSEYS

THE FOREVER FORWARD (ORANGE)

THE SUMMIT

THE SOLOIST (MINT)

THE BKB (BLACK)