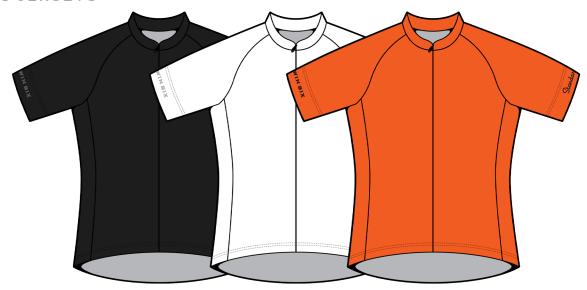

## THE STANDARD JERSEYS BLACK, WHITE & ORANGE

Refined for 2016, the v2 Standard jerseys have been updated with longer sleeves. Your tan lines will be lower, but the sleeves are better proportioned through the shoulders and around your biceps. We also upgraded the zipper to something a little thinner and more flexible to smooth out any fabric puckering down the front. Matte black heat transfers have also replaced the embroidery on the sleeve cuffs. In the end, a handful of tiny tweaks designed to keep you as cool and comfortable as possible while on the bike.