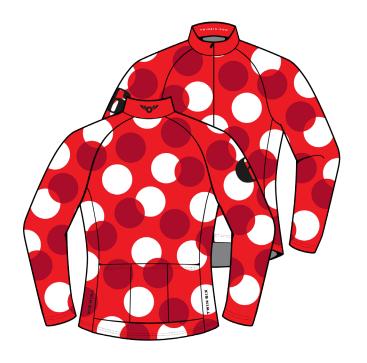

MEN'S JERSEYS

THE STARS & STRIPES (BLUE)

THE FLOW

MEN'S JERSEYS

THE HOT WIRE

THE STANDARD (LS) NON-THERMAL

THE WOUND UP (LS) NON-THERMAL

THE SOLOIST (LS) NON-THERMAL