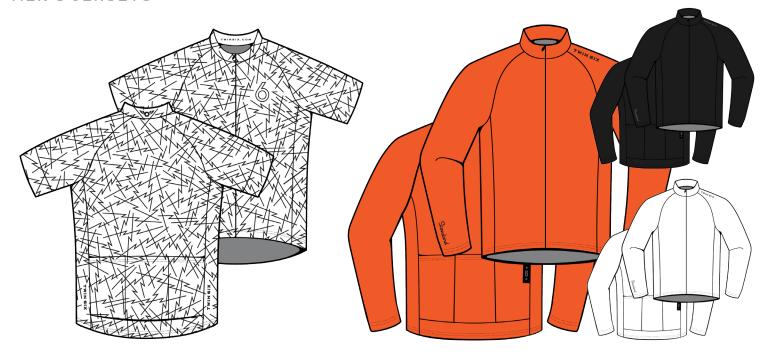

## THE STANDARD JERSEYS BLACK, WHITE & ORANGE

Refined for 2016, the v2 Standard jerseys have been updated with longer sleeves. Your tan lines will be lower, but the sleeves are better proportioned through the shoulders and around your biceps. We also upgraded the zipper to something a little thinner and more flexible to smooth out any fabric puckering down the front. Matte black heat transfers have also replaced the embroidery on the sleeve cuffs. In the end, a handful of tiny tweaks designed to keep you as cool and comfortable as possible while on the bike.