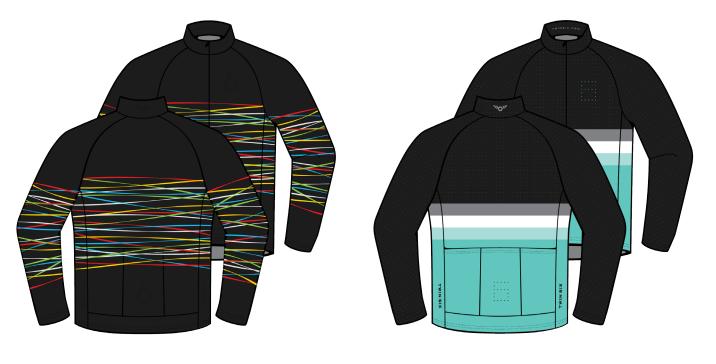

STANDARD BIB SHORTS

BLACK WITH WHITE UPPER, COMPRESSION BAND CUFFS, PREMIUM CHAMOIS AND REFLECTIVE SILVER HEAT TRANSFERS

MEN'S JERSEYS

THE FOREVER FORWARD (ORANGE)

THE SUMMIT

THE SOLOIST (MINT)

THE BKB (BLACK)

MEN'S JERSEYS

THE STARS & STRIPES (BLUE)

THE FLOW

MEN'S JERSEYS

THE HOT WIRE

THE STANDARD (LS) NON-THERMAL

THE WOUND UP (LS) NON-THERMAL

THE SOLOIST (LS) NON-THERMAL