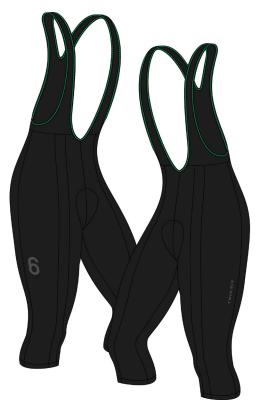

TWIN SIX FALL / HOLIDAY 2016

MEN'S SHORTS & KNICKERS

**BLACK BIB SHORTS** 

BLACK BIB SHORTS WITH REFLECTIVE HEAT TRANSFER DETAILS & KELLY GREEN CONTRAST STITCH ON UPPER

**BLACK THERMAL BIB KNICKERS** 

BLACK BIB KNICKERS WITH REFLECTIVE HEAT TRANSFER DETAILS & KELLY GREEN CONTRAST STITCH ON UPPER

**BLACK THERMAL BIB TIGHTS** 

BLACK BIB KNICKERS WITH REFLECTIVE HEAT TRANSFER DETAILS
& KELLY GREEN CONTRAST STITCH ON UPPER

WOMEN'S JERSEYS