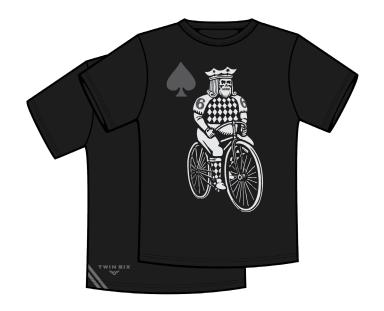

WINTER WONDERLAND T

SPADES T TEAM T

**HEY YOU GUYS T** 

**GET BENT T** 

**SUMMIT & PLUMMET T** 

FREEDOM MACHINES T

EARLY TO BED, EARLY TO SHRED T

**BREW PUB T** 