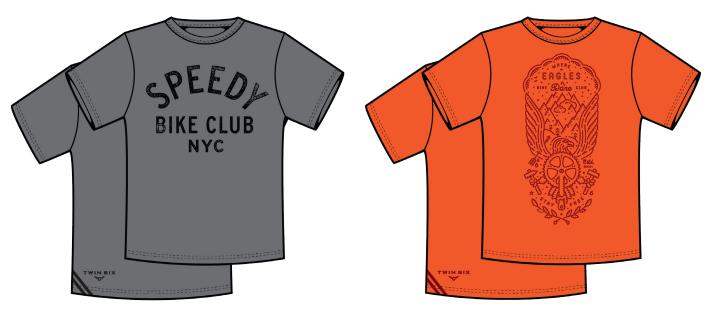

#### **BLACK THERMAL KNICKERS (W)**

BLACK THERMAL KNICKERS WITH REFLECTIVE HEAT TRANSFER DETAILS
& YOGA BAND COMFORT COMPRESSION WAISTBAND

SPEEDY BIKE CLUB NYC T

WHERE EAGLES DARE T

DEATH BEFORE DEFEAT T

MEN'S T-SHIRTS