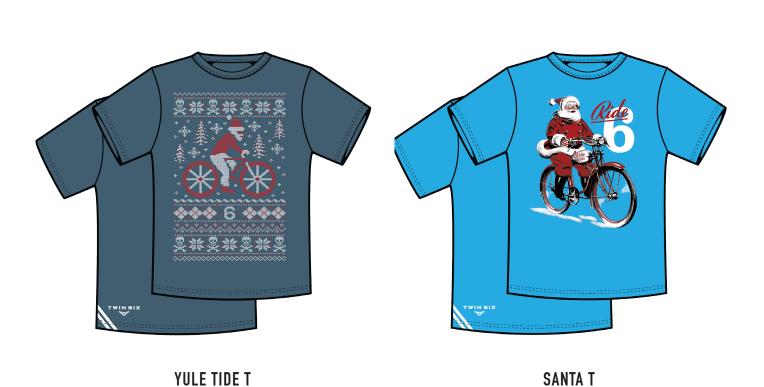

YULE TIDE T (LS)

BIKE NERD T (LS)

BIKE LOVE T (LS)

SPEEDY CHAMP T (LS)

MEN'S CASUAL

WINTER WONDERLAND T (W)

DEATH BEFORE DEFEAT T (W)

BICYCLE T (W)

YULE TIDE T (W)

SANTA T (W)

EARLY TO BED, EARLY TO SHRED T (W)

HAPPY TRAILS T (W)

HEY YOU GUYS T (W)

WHERE EAGLES DARE T (W)

SOCKS

HOT WIRE (5 INCH)