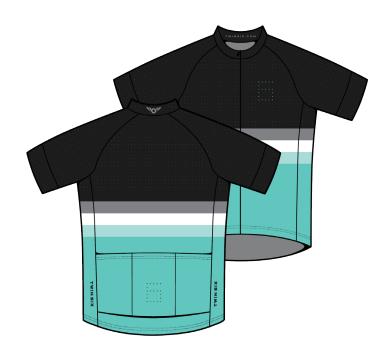

STANDARD BIB SHORTS

BLACK WITH WHITE UPPER, COMPRESSION BAND CUFFS, PREMIUM CHAMOIS AND REFLECTIVE SILVER HEAT TRANSFERS

MEN'S JERSEYS

THE FOREVER FORWARD (ORANGE)

THE SUMMIT

THE SOLOIST (MINT)

THE BKB (BLACK)