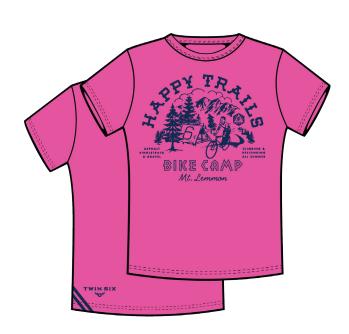

YULE TIDE T (W)

SANTA T (W)

EARLY TO BED, EARLY TO SHRED T (W)

HAPPY TRAILS T (W)

HEY YOU GUYS T (W)

WHERE EAGLES DARE T (W)

SOCKS

HOT WIRE (5 INCH)