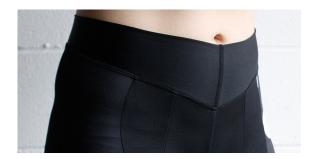

#### STANDARD BIB SHORTS (W)

PREMIUM BLACK SHORTS WITH REFLECTIVE SILVER HEAT TRANSFERS COMPRESSION LEG CUFFS & PREMIUM WOMEN'S CHAMOIS

**BLACK SHORTS (W)** 

BLACK SHORTS WITH GRAY HEAT TRANSFER DETAILS & YOGA BAND COMFORT COMPRESSION WAISTBAND