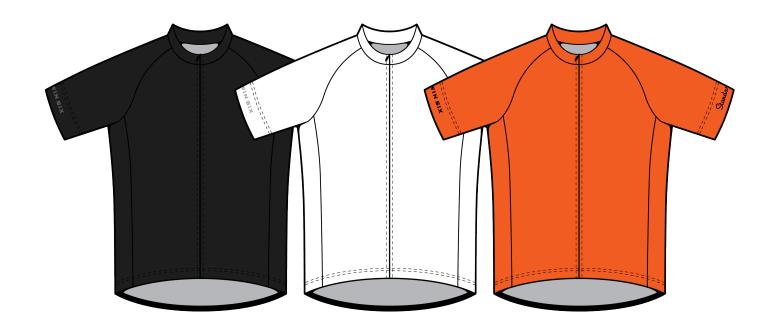

## THE STANDARD JERSEYS BLACK, WHITE & ORANGE

Refined for 2016, the v2 Standard jerseys have been updated with longer sleeves. Your tan lines will be lower, but the sleeves are better proportioned through the shoulders and around your biceps. We also upgraded the zipper to something a little thinner and more flexible to smooth out any fabric puckering down the front. Matte black heat transfers have also replaced the embroidery on the sleeve cuffs. In the end, a handful of tiny tweaks designed to keep you as cool and comfortable as possible while on the bike.