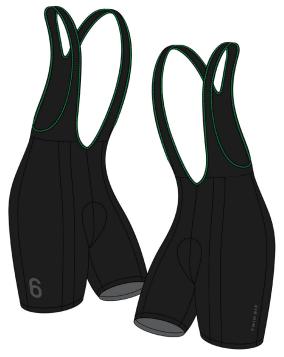

TWIN SIX FALL / HOLIDAY 2016

MEN'S SHORTS & KNICKERS

**BLACK BIB SHORTS** 

BLACK BIB SHORTS WITH REFLECTIVE HEAT TRANSFER DETAILS & KELLY GREEN CONTRAST STITCH ON UPPER

**BLACK THERMAL BIB KNICKERS** 

BLACK BIB KNICKERS WITH REFLECTIVE HEAT TRANSFER DETAILS & KELLY GREEN CONTRAST STITCH ON UPPER