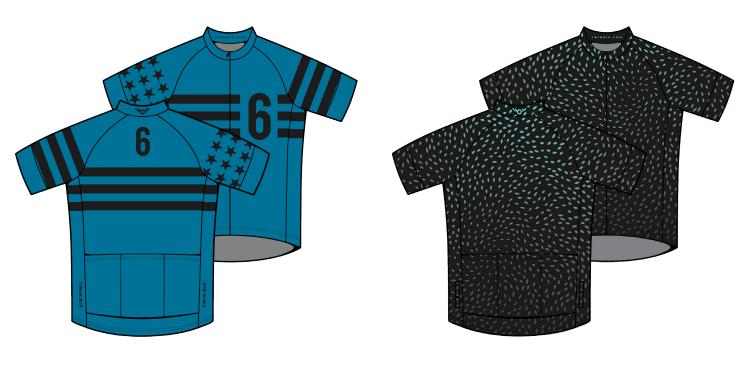

MEN'S JERSEYS

THE STARS & STRIPES (BLUE)

THE FLOW

MEN'S JERSEYS

THE HOT WIRE

THE STANDARD (LS) NON-THERMAL

THE WOUND UP (LS) NON-THERMAL

THE SOLOIST (LS) NON-THERMAL