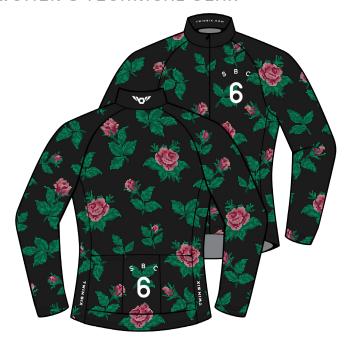

#### **BLACK THERMAL KNICKERS (W)**

BLACK THERMAL KNICKERS WITH REFLECTIVE HEAT TRANSFER DETAILS
& YOGA BAND COMFORT COMPRESSION WAISTBAND

SPEEDY BIKE CLUB NYC T

WHERE EAGLES DARE T

DEATH BEFORE DEFEAT T

MEN'S T-SHIRTS