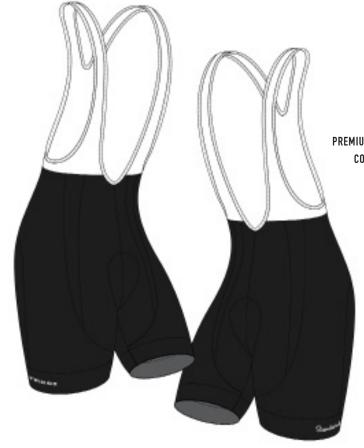

STANDARD BIB SHORTS

BLACK WITH WHITE UPPER, COMPRESSION BAND CUFFS, PREMIUM CHAMOIS AND REFLECTIVE SILVER HEAT TRANSFERS

MEN'S JERSEYS

THE FOREVER FORWARD (ORANGE)

THE SUMMIT

THE SOLOIST (MINT)

THE BKB (BLACK)